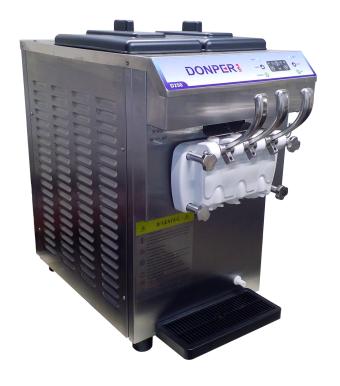

# D250 SOFT SERVE MACHINE

The D250 is the smallest and lightest commercial soft serve machine in the world. With a simple, user friendly, and compact design, the D250 brings soft serve capability to any location. The D250 utilizes automatic consistency control for smooth and creamy product with every serving.

# **Features**

- Self-contained air cooled countertop model
- Serves frozen yogurt, sorbet, custard, soft serve ice cream, and gelato
- 14-18 minute typical freeze time to first dispense frozen product
- Automatic consistency control for easy operation
- Direct drive motor for reduced noise
- Dishwasher safe components for easy cleaning