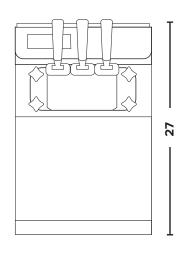

#### Front View

#### Top View

Measurements in inches.

## **Size and Capacity**

| Freezing Cylinder       | 1.2 Qt (1.1 L)   |
|-------------------------|------------------|
| Hopper                  | 4.8 Qt (4.5 L)   |
| Appx. Hourly Production | 15 Qt (14.2 L)   |
| Height                  | 27 in (685.8 mm) |
| Width                   | 16 in (406.4 mm) |
| Depth                   | 22 in (558.8 mm) |
| Weight                  | 168 lbs (76 kg)  |