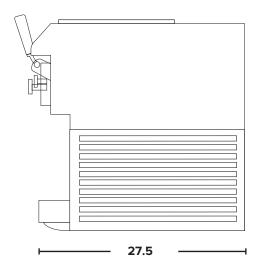

#### Side View

#### Top View

Measurements in inches.

## **Size and Capacity**

| Freezing Cylinder       | 1.2 Qt (1.1 L)   |
|-------------------------|------------------|
| Hopper                  | 4.8 Qt (4.5 L)   |
| Appx. Hourly Production | 15 Qt (14.2 L)   |
| Height                  | 27 in (685.8 mm) |
| Width                   | 16 in (406.4 mm) |
| Depth                   | 22 in (558.8 mm) |
| Weight                  | 168 lbs (76 kg)  |